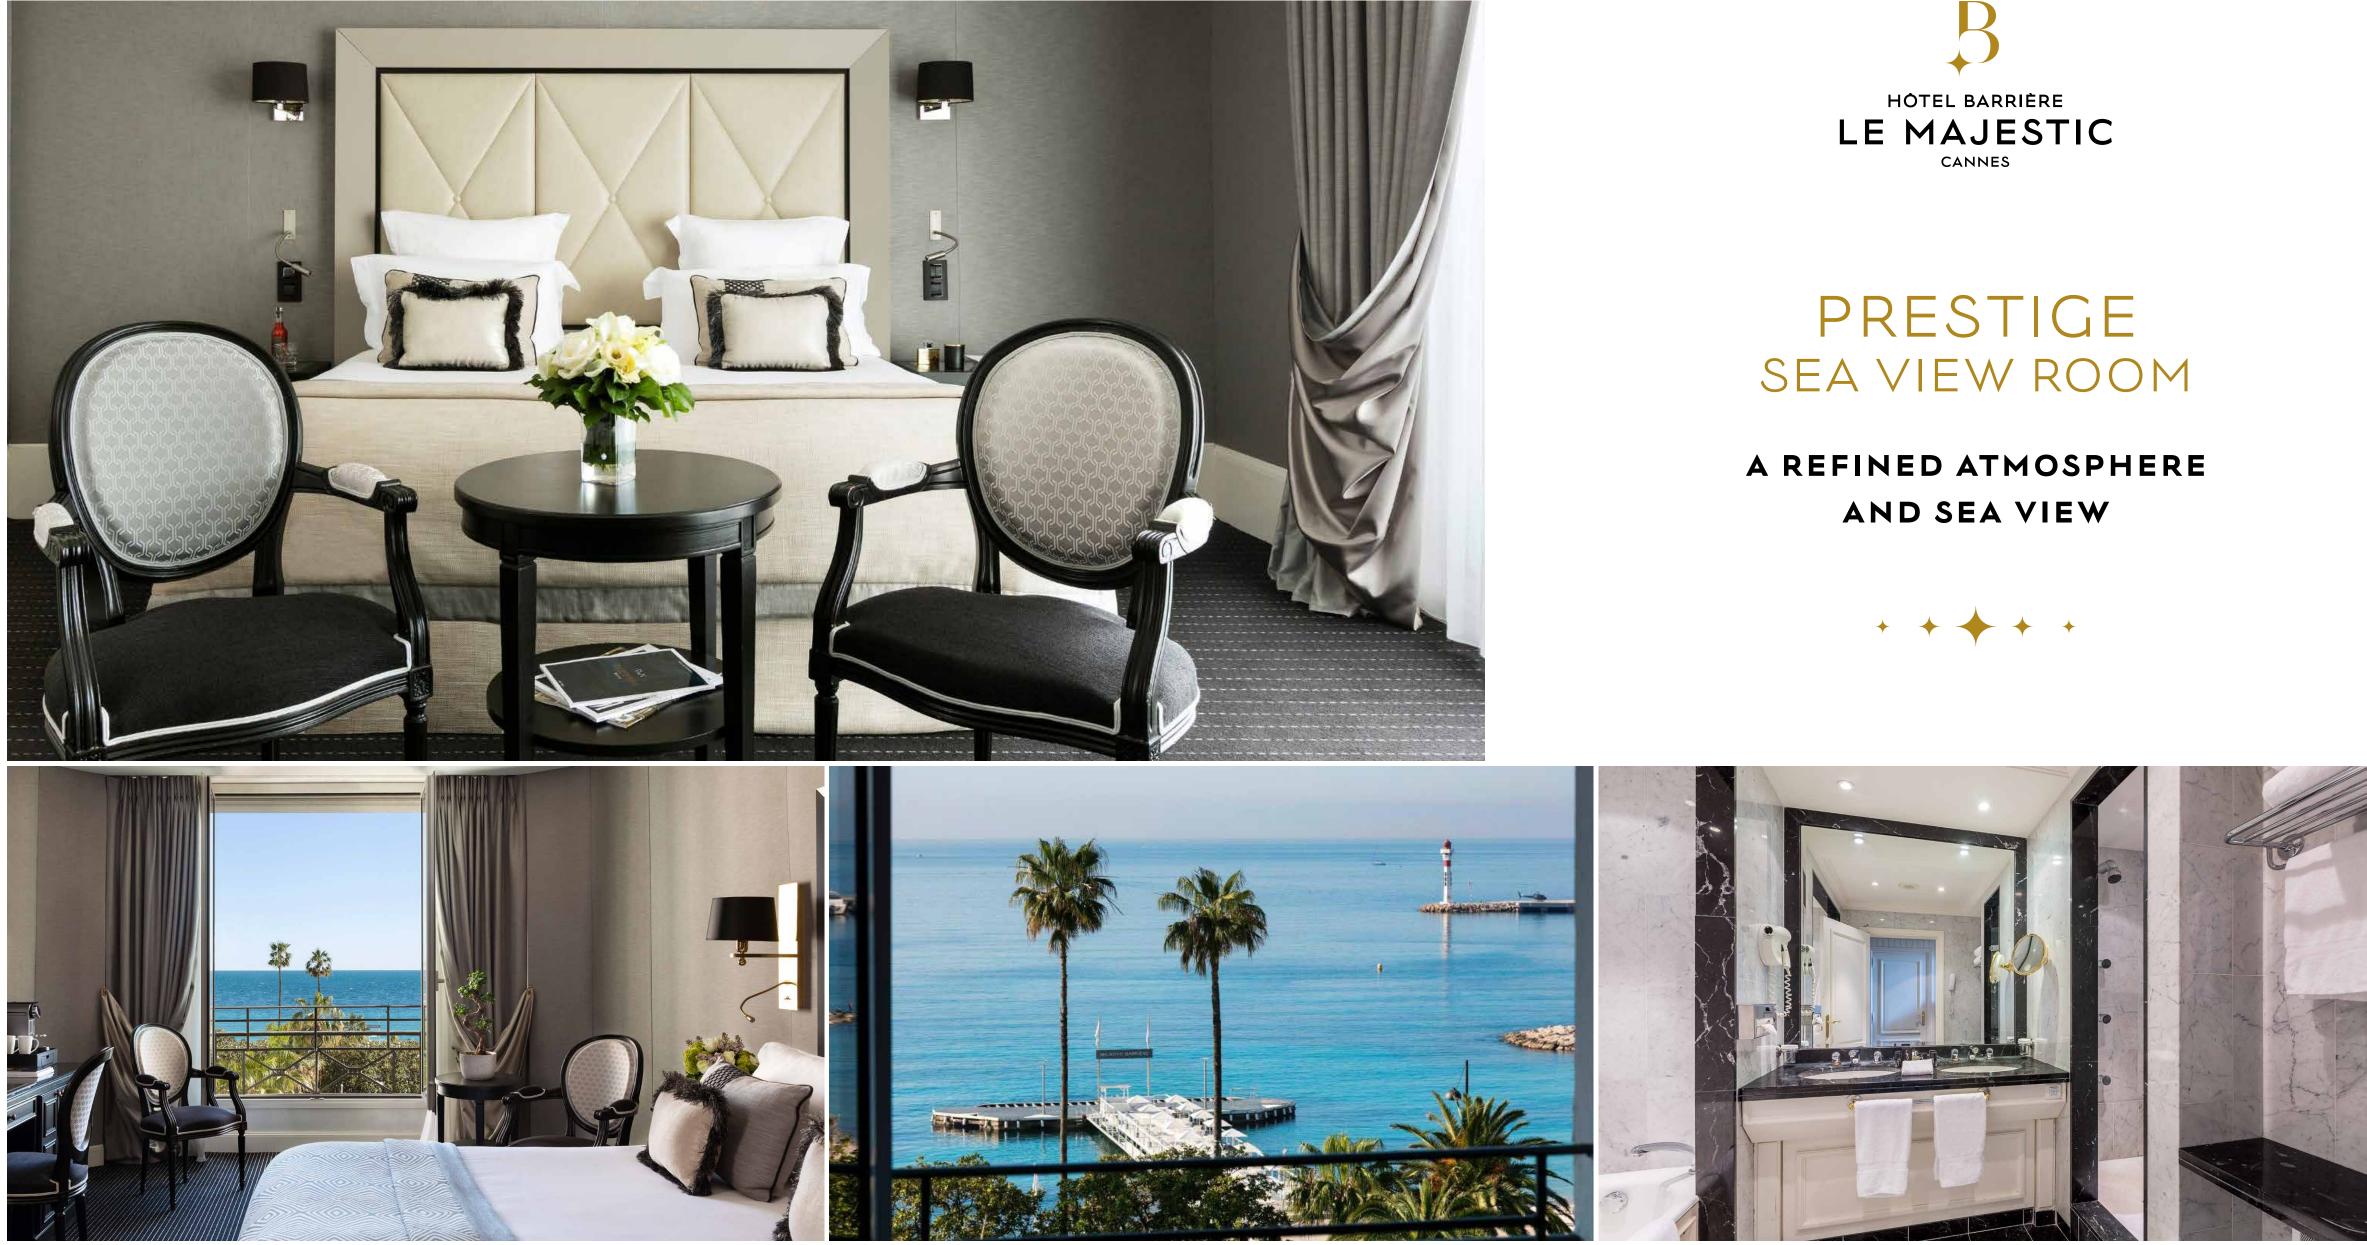

Prestige Sea View rooms offer the luxurγ of a breathtaking view of the Mediterranean.

## PRESTIGE SEA VIEW ROOM

- Surface area: approximatelγ 375 sq ft
- 🔆 View on the sea
- Room capacitγ: 3 persons
- ) Babγ bed
- Babγ care accessories
- Bathrobe/slippers
- Iron and ironing board
- 😒 🛛 Nespresso coffee machine
- 🖄 Welcome traγ
- Pets allowed against paγment
- Free wi-fi internet