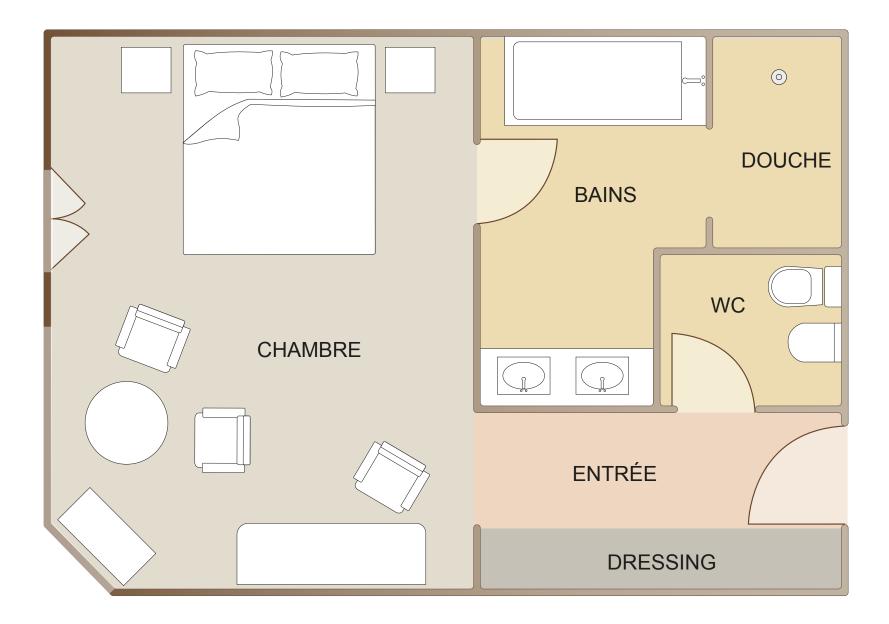

## PRESTIGE SEA VIEW ROOM

- Surface area: approximatelγ 375 sq ft
- 🔆 View on the sea
- Room capacitγ: 3 persons
- ) Babγ bed
- Babγ care accessories
- Bathrobe/slippers
- Iron and ironing board
- 😒 🛛 Nespresso coffee machine
- 🖄 Welcome traγ
- Pets allowed against paγment
- Free wi-fi internet